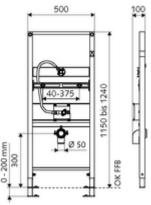

### **Technical data**

• Flow pressure: 0.8 - 5.0 bar

• Flush flow: 0.3 l/s

• Material: Frame Steel; Waterpath Dezincification-resistant brass, conform to German drinking water regulations

Surface: Frame Powder coat finish
Dimensions: w 50 cm x h 124 cm
Waste water connection: Ø 50 mm
Water connection: DN 15 G 1/2 AG (right)

Waste water outlet: Ø 50 mm
Water outlet: DN 15 G 1/2 IG