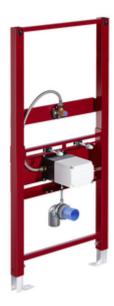

# Urinal module MONTUS Type COMPACT II LC

Urinal module, height 115 cm with concealed COMPACT II flush valve. For stud wall or pre-wall mounting or exposed installation. Self-supporting, powder-coated steel profiled frame with height-adjustable feet and cross bars. Flush triggering via COMPACT LC urinal control.

## Scope of delivery

- Urinal module
  - Cross bar with concealed COMPACT II flush valve, with isolating valve and flush-mounted cap, height-adjustable, intended for COMPACT LC urinal control
  - Cross bar with drain elbow and construction plug, height-adjustable
  - Cross bar for urinal attachment 40-375 mm, height-adjustable
  - Cross bar with noise-insulated urinal connection, with construction plug, height-adjustable
  - Flexible hose
  - Galvanised, height-adjustable mounting feet 0 20 cm with slip resistance
- Fastening material for urinal installation (fastening bolts M 8 x 100 mm, protection hose, plastic collar bushings, nuts, flat washers, cover caps)
- Fastening material for installation feet