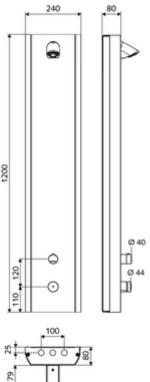

#### **Technical data**

- Running time: 5 30 s (20 s )
- Flow: max. 9 l/min pressure independent
- Flow pressure: 1.0 5.0 barMax. Resting pressure: 8 bar
- Max. operating temperature: 70 °C temporarily
- Material: Actuation Brass; Housing Stainless steel 1.4404; Piping Plastic, conform to German drinking water regulations; Waterpath Brass, conform to German drinking water regulations
- Surface: Actuation Chrome; Housing Brushed stainless steel
- Dimensions: w 240 mm x h 1200 mm x d 80 mm
- Connection: 2x DN 15 G 1/2 AG
- Certificates: Belgaqua