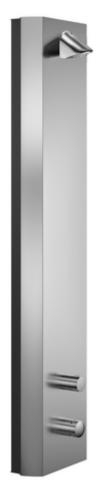

# Shower panel LINUS Inox DP-SC-T Mixed water, ThermoProtect thermostat

Made from high-quality stainless steel (1.4404) material with a brushed finish. Integrated SCHELL shower fitting. Manual actuation with automatic closing. Pivoting front panel for easy installation and servicing. Suitable for connections from rear or for exposed connections from above.

## Scope of delivery

- Self-closing exposed shower panel
  - Operating button for thermostat with push sleeve, temperature setting unlockable/lockable at 38 °C
  - SC self-closing button
  - ThermoProtect thermostat, conform to EN 1111, unlockable/lockable temperature lock at 38 °C, anti-scalding protection if cold water supply fails
  - Self-closing cartridge SC II
- 2 backflow preventers (EN 1717: EB-type)
- 2 pre-filters
- Shower head COMFORT Flex, adjustable angle of inclination 12 32°, vandal-resistant, with soft jet and anti-limescale knob
- Connection accessories with isolating valve(s)
- Fastening material for wall installation