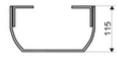

#### **Technical data**

- Measurement length: 150 450 mm
- Material: Aluminium
- Surface: Blasted anodised (production to 06/2020)