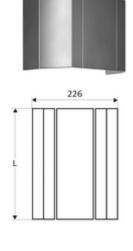

# Connection cover shower panel LINUS

Made from a strong extruded aluminium profile with a high-quality, brushed (production from 07/2020) or blasted (production until 06/2020) and anodised finish.

#### **Technical data**

- Measurement length: 150 450 mm
- Material: Aluminium
- Surface: Blasted anodised (production to 06/2020)

### **Mounting instructions**

• Length according to on-site measurement. For purchase order form, see www.schell.eu.