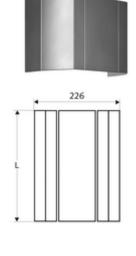

# Connection cover shower panel LINUS

Made from a strong extruded aluminium profile with a high-quality, brushed (production from 07/2020) or blasted (production until 06/2020) and anodised finish.

#### **Technical data**

- Measurement length: 451 950 mm
- Material: Aluminium
- Surface: Blasted anodised (production to 06/2020)

#### **Mounting instructions**

• Length according to on-site measurement. For purchase order form, see www.schell.eu.