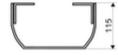

#### **Technical data**

- Measurement length: 451 950 mm
- Material: Aluminium
- Surface: Blasted anodised (production to 06/2020)