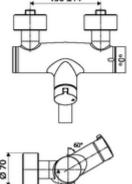

#### **Technical data**

- Flow: max. 5 l/min pressure independent
- Flow pressure: 1.0 5.0 bar
- Max. operating temperature: 70 °C (80 °C for thermal disinfection)
- Material: Outlet Brass, conform to German drinking water regulations; Housing Brass, conform to German drinking water regulations
- Surface: Chrome
- Projection to centre of aerator: 210 mm
- Connection: 2x DN 15 G 1/2 AG
- Certificates: PA-IX 38236/IO, Belgagua
- Noise class: I
- Flow class: O