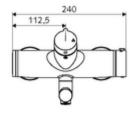

#### **Technical data**

- Flow: max. 5 l/min pressure independent
- Flow pressure: 1.0 5.0 bar
- Max. operating temperature: 70 °C (80 °C for thermal disinfection)
- Material: Outlet Brass, conform to German drinking water regulations; Housing Brass, conform to German drinking water regulations
- Surface: Chrome
- Projection to centre of aerator: 210 mm
- Connection: 2x DN 15 G 1/2 AG
- Certificates: PA-IX 38236/IO, Belgagua
- Noise class: I
- Flow class: O