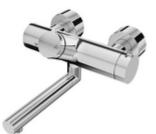

# Exposed wash basin tap VITUS VWopen/close-T Mixed water, ThermoProtect thermostat

Manual open/closed actuation.

### **Scope of delivery**

- Open/closed exposed wash basin tap
  - Operating button open/close
  - ThermoProtect thermostat, conform to EN 1111, unlockable/lockable temperature lock at 38 °C, anti-scalding protection if cold water supply fails
  - Valve for carrying out manual thermal disinfection (in accordance with DVGW worksheet W 551)
  - Open/closed ceramic cartridge
  - 2 backflow preventers (EN 1717: EB-type)
  - Pivoting outlet (lockable) with flow regulator
- 2 S-connections and rosettes (depth-adjustable)