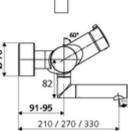

#### **Technical data**

- Flow: max. 5 l/min pressure independent
- Flow pressure: 1.0 5.0 bar
- Max. operating temperature: 70 °C (80 °C for thermal disinfection)
- Material: Outlet Brass, conform to German drinking water regulations; Housing Brass, conform to German drinking water regulations
- Surface: Chrome
- Projection to centre of aerator: 210 mm
- Connection: 2x DN 15 G 1/2 AG
- Certificates: PA-IX 38236/IO, Belgagua
- Noise class: I
- Flow class: O