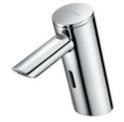

# Electronic wash basin tap PURIS E<sup>2</sup> HD-K - high-pressure cold water/pre-mixed water

Contactless, sensor-controlled tap with innovative ToF technology. Insensitive against reflective materials such as mirrors, saftety vests, etc. With integrated Bluetooth® interface. Configurable via SCHELL app. Suitable for networking with the SCHELL SWS water management system. Battery operation. With extended outlet 134 mm.