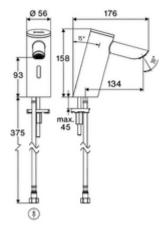

# Electronic wash basin tap PURIS E<sup>2</sup> HD-K - high-pressure cold water/pre-mixed water

Contactless, sensor-controlled tap with innovative ToF technology. Insensitive against reflective materials such as mirrors, saftety vests, etc. With integrated Bluetooth® interface. Configurable via SCHELL app. Suitable for networking with the SCHELL SWS water management system. Battery operation. With extended outlet 134 mm.

## **Scope of delivery**

- Time-of-flight sensor single-hole tap
  - Time-of-flight sensor electronics (ToF) with automatic adjustment of the sensor range
  - 6 V axial solenoid valve with pre-filter
  - Recessed aerator (theft-protected)
  - Connection cable, 220 mm, with 3-pin plug connector, protection class IP65
- 6 V battery compartment (integrated)
- 4x AAA alkaline battery 1.5 V
- Flexible Clean-Fix S connection hose, G 3/8 IG x 410 mm, with integrated backflow preventer (EN 1717: EB-type) and pre-filter
- Fastening material for wash basin installation

#### **Technical data**

- Setting options via SCHELL App
  - Quick configuration via preset operating modes (save electricity / save water / comfort)
  - Individual settings in expert mode (sensor range, sensor measuring interval, person detection, max. runtime, run-on time)
  - Stagnation flush (off / at intervals / smart demand-based flush taking usage into account / at fixed times [day(s), time])
  - Continuous flush for thermal disinfection, triggering via app (3 10 min)
  - Continuous flow, triggering via app (15 600 s)
  - Cleaning stop, triggering via app or proximity reflex (off / 60 360 s)
- Flow: max. 5 l/min pressure independent
- Flow pressure: 1.0 5.0 bar
- Max. Resting pressure: 8 bar
- Max. operating temperature: 70 °C (80 °C for thermal disinfection)
- Material: Housing Brass
- Surface: Chrome
- Connection: G 3/8 IG
- Certificates: PA-IX 10332/IO, DVGW applied
- Noise class: I
- Flow class: O