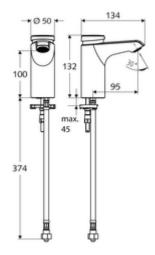

# Scope of delivery

- Self-closing single-hole tap
  - Self-closing cartridge SC II
  - Aerator
- Flexible Clean-Fix S connection hose, G 3/8 IG x 380 mm, with pre-filter
- Fastening material for wash basin installation

#### **Technical data**

- Running time: 2 15 s (7 s)
- Flow: max. 5 l/min pressure independent
- Flow pressure: 1.0 5.0 barMax. Resting pressure: 8 bar
- Max. operating temperature: 70 °C (80 °C for thermal disinfection)
- Material: Housing Brass, conform to German drinking water regulations
- Surface: Chrome
  Connection: G 3/8 IG
  Certificates: PA-IX 29071/IO
- Noise class: IFlow class: O