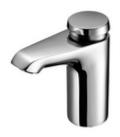

# Self-closing wash basin taps XERIS SC HD-K small - high-pressure cold water/premixed water

Manual actuation with automatic closing. Easy flow time adjustment.

# Scope of delivery

- Self-closing single-hole tap
  - Self-closing cartridge SC II
  - Aerator
- Flexible Clean-Fix S connection hose, G 3/8 IG x 380 mm, with pre-filter
- Fastening material for wash basin installation