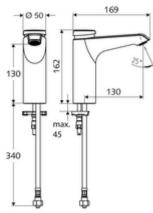

### **Technical data**

- Running time: 2 15 s (7 s)
- Flow: max. 5 l/min pressure independent
- Flow pressure: 1.0 5.0 barMax. Resting pressure: 8 bar
- Max. operating temperature: 70 °C (80 °C for thermal disinfection)
- Material: Housing Brass, conform to German drinking water regulations
- Surface: Chrome
  Connection: G 3/8 IG
  Certificates: PA-IX 29071/IO
- Noise class: I
- Noise class: IFlow class: O