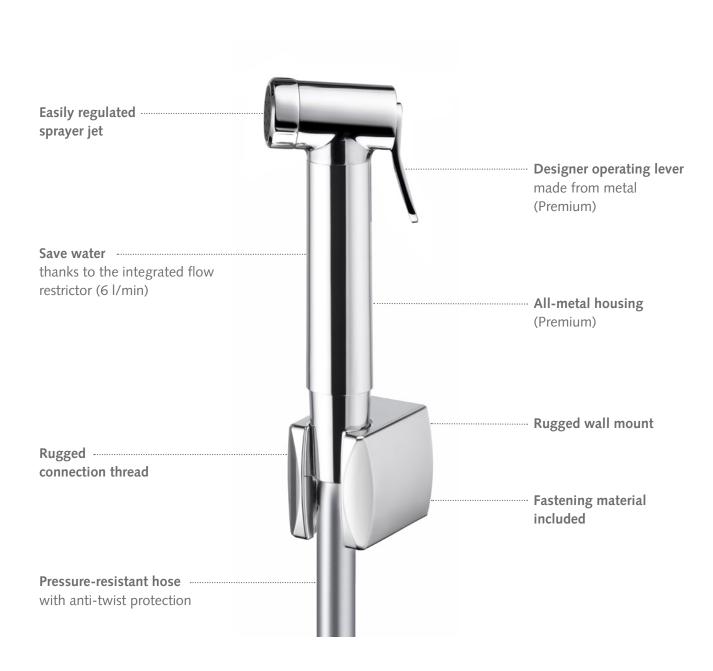

## **SCHELL Health Faucet Sets.**

New series design in proven SCHELL quality, backed by our 7-year guarantee\*.

SCHELL Health Faucets are now available in a high-quality, coordinated series design that features a uniform housing size. From a rugged all-metal model (Premium) to a pleasantly light plastic model (Trend), the modern look of our Health Faucets combines hygiene with optimum ergonomic comfort for their users. Thanks to their cylindrical shape, both models are especially easy to grip and feature easy, intuitive usability. In terms of function, SCHELL Health Faucets are also precise and reliable.

## **Health Faucet Premium Set**

includes 0.9 m Health Faucet hose Item no. 03 147 06 64

includes 1.2 m Health Faucet hose

Item no. 03 148 06 64

includes 0.9 m Health Faucet hose

Item no. 03 145 06 64

includes 1.2 m Health Faucet hose