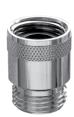

Angle valve with regulating function **COMFORT** with filter Item no. 05 431 06 99

Anti-vacuum device (RB)

**Pressure limiter** Item no. 06 558 00 64

<sup>\*</sup> When used as intended and at 3 bar pressure