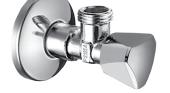

## Recommended associated items

**COMFORT** combination angle valve

Item no. 03 570 06 99

**COMFORT** angle valve with regulating function Item no. 05 217 06 64

Angle valve with threecornered tap handle (small) Item no. 05 451 06 64