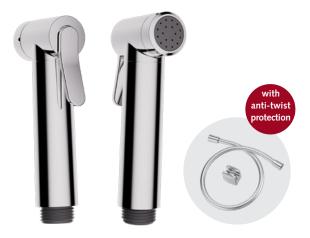

## **Health Faucet Premium Set**

includes 0.9 m Health Faucet hose Item no. 03 147 06 64

includes 1.2 m Health Faucet hose

Item no. 03 148 06 64

includes 0.9 m Health Faucet hose

Item no. 03 145 06 64

includes 1.2 m Health Faucet hose

Item no. 03 146 06 64