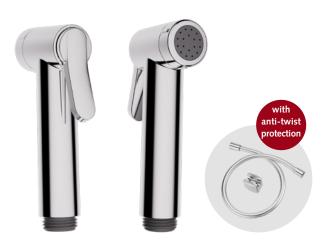

#### **Health Faucet Trend Set**

includes 0.9 m Health Faucet hose Item no. 03 145 06 99 includes 1.2 m Health Faucet hose Item no. 03 146 06 99