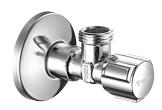

### Recommended associated items

**COMFORT** combination angle valve Item no. 03 570 06 99

COMFORT angle valve with regulating function Item no. 05 217 06 99

Angle valve with regulating function Item no. 05 346 06 99