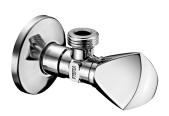

### Recommended associated items

**COMFORT** combination angle valve Item no. 03 570 06 99

COMFORT angle valve with regulating function Item no. 05 217 06 99

Angle valve with regulating function Item no. 05 346 06 99