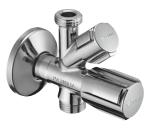

### Recommended associated items

**COMFORT** combination angle valve Item no. 03 570 06 99

COMFORT angle valve with regulating function Item no. 05 217 06 99

Angle valve with regulating function Item no. 05 346 06 99