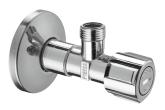

Angle valve with regulating function Anti-vacuum device (RB) **COMFORT** with filter Art.-Nr. 05 431 06 99

Art.-Nr. 28 612 06 99

Anti-vacuum device (RV and RB) Art.-Nr. 28 617 06 99

SCHELL GmbH & Co. KG Raiffeisenstraße 31 57462 Olpe Germany Tel. +49 2761 892-0 Fax +49 2761 892-199 info@schell.eu www.schell.eu SCHELL S.E.A PTE LTD
26 Ubi Road 4
#02-04 SDG Center
Singapore 408613
Tel. sales enquiry: +65 928 275
Tel. 24 hour tech. support: +65 928 276
info@schell.sg
www.schell.eu