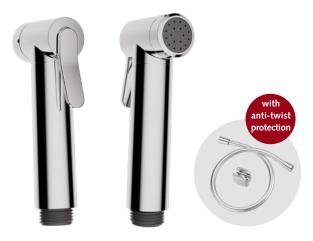

#### **Health Faucet Premium Set**

includes 0.9 m Health Faucet hose Item no. 03 147 06 99 includes 1.2 m Health Faucet hose Item no. 03 148 06 99