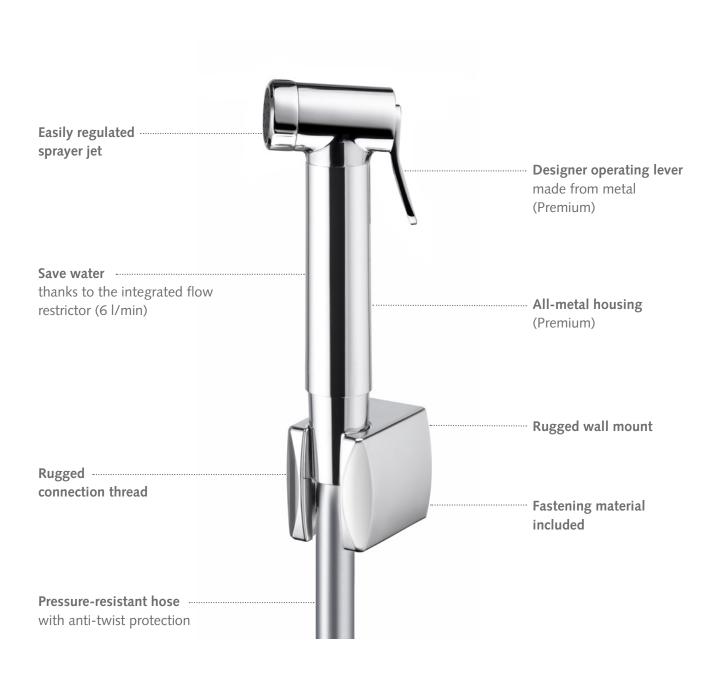

# New series design in proven SCHELL quality.

SCHELL Health Faucets are now available in a high-quality, coordinated series design that features a uniform housing size. From a rugged all-metal model (Premium) to a pleasantly light plastic model (Trend), the modern look of our Health Faucets combines hygiene with optimum ergonomic comfort for their users. Thanks to their cylindrical shape, both models are especially easy to grip and feature easy, intuitive usability. In terms of function, SCHELL Health Faucets are also precise and reliable.

#### **Health Faucet Premium Set**

includes 0.9 m Health Faucet hose Item no. 03 147 06 99 includes 1.2 m Health Faucet hose Item no. 03 148 06 99